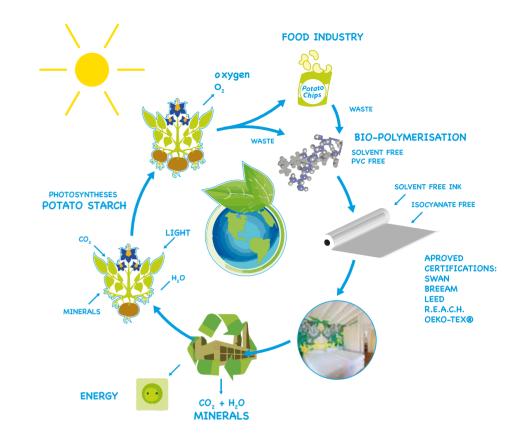

Gluetex Biovate is the first product of the international Biovate innovation program. Big Impact is initiator and one of the biobased innovators. <a href="https://www.bigimpact.com">www.bigimpact.com</a>

## Why choose Gluetex Biovate?

- Biobased wallcovering
- Self-adhesive, easy to mount and reposition
- High functional properties
- SBI Euroclass B-s1, D0
- Strong and sustainable
- Light-and colorfast
- Scratch-and impact resistant
- Hygienic and low maintenance
- Tiles up to 145 cm
- UV Nordic Swan inkjet