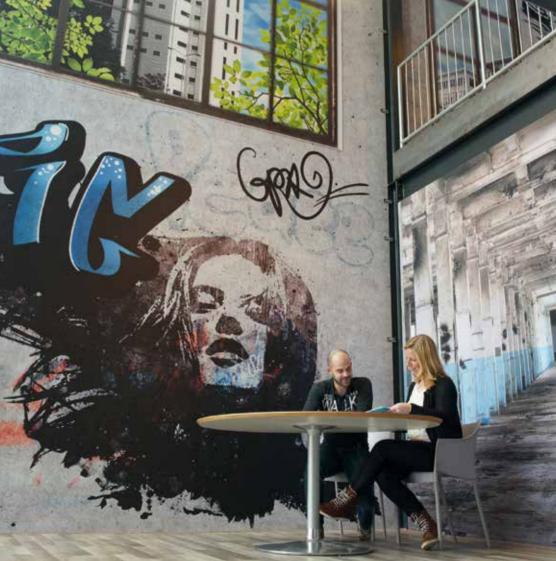

## Discover Gluetex Biovate

The first biobased contract quality wallcovering. It meets your high demands for the contract market and is very easy to apply. Designers will enjoy absolute design freedom.

## Why choose Gluetex Biovate?

- Biobased wallcovering
- Self-adhesive, easy to mount and reposition
- High functional properties
- SBI Euroclass B-s1, D0
- Strong and sustainable
- Light-and colorfast
- Scratch-and impact resistant
- Hygienic and low maintenance
- Tiles up to 145 cm
- UV Nordic Swan inkjet