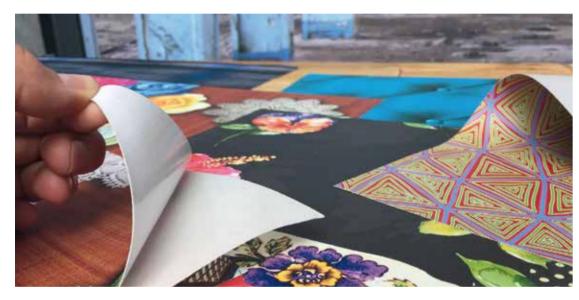

## Discover Gluetex Biovate

The first biobased contract quality wallcovering. It meets your high demands for the contract market and is very easy to apply. Designers will enjoy absolute design freedom.

## Why choose Gluetex Biovate?

- Biobased wallcovering
- Self-adhesive, easy to mount and reposition
- High functional properties
- SBI Euroclass B-s1, D0
- Strong and sustainable
- Light-and colorfast
- Scratch-and impact resistant
- Hygienic and low maintenance
- Tiles up to 145 cm
- UV Nordic Swan inkjet